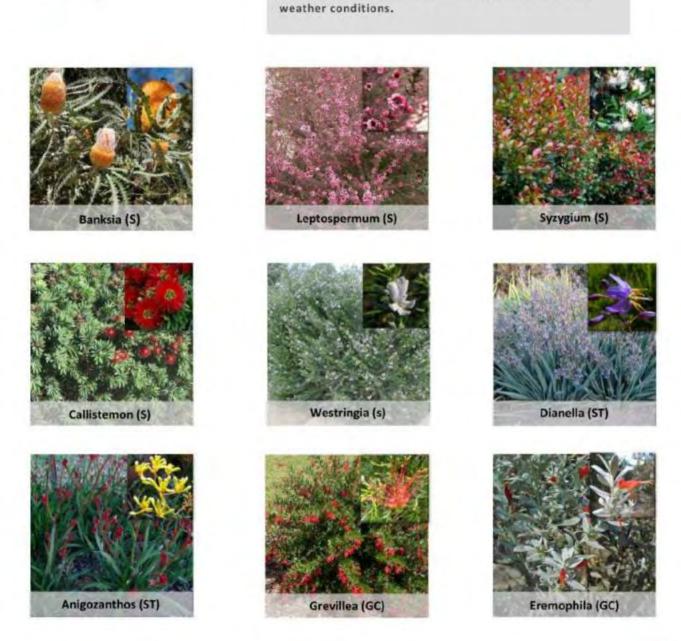

# COASTAL Garden Design

The plants selected for this landscape are suitable to coastal conditions with low maintenance and drought tolerant features. The Coastal landscape design provides a relaxed and restrained garden environment.

Legend: (S) Shrub | (GC) Ground cover | (ST) Strappy/Grass