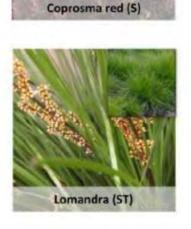

Legend: (S) Shrub | (GC) Ground cover | (ST) Strappy/Grass

# CONTEMPORARY Garden Design

gives this garden a lush vibrant appearance.