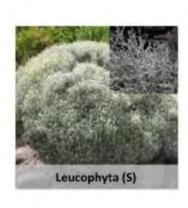

Legend: (S) Shrub | (GC) Ground cover | (ST) Strappy/Grass

# CONTEMPORARY Garden Design

gives this garden a lush vibrant appearance.