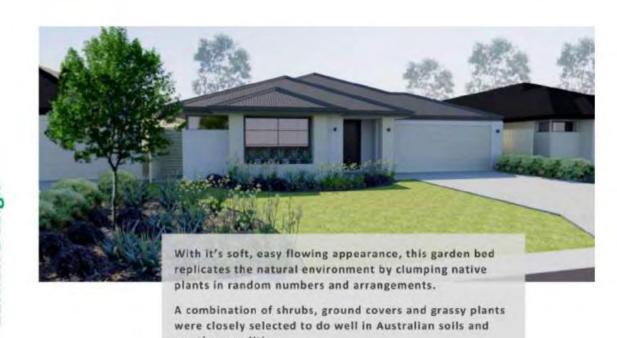

# NATIVE Garden Design

Legend: (S) Shrub | (GC) Ground cover | (ST) Strappy/Grass