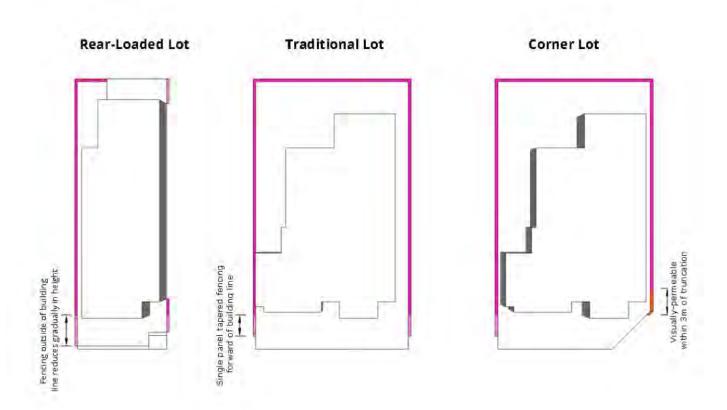

# What do I receive in my Fencing Package?

- Equire provides you with fencing to the rear and side boundaries of your property (no Gates or return panels to the side of your home are included).
- Corner Lots: there are specific requirements relating to the extent of solid fencing, visually-permeable fencing provided—please refer to your Quenda design guidelines for full details.
- Fencing colour is Bushland and is 1.8-metres-high.