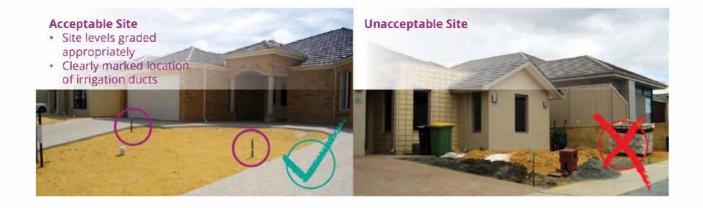

### What do I need to do?

- Please ensure that your house is at lock up stage.
- Confirm that your driveway and crossover is completed and your Fencing has been scheduled.
- Please ensure your builder has installed a 90mm PVC conduit underneath the driveway/paths.
- Please remove all rubbish and rubble and level the area (25mm below the paving level) ready to be landscaped.