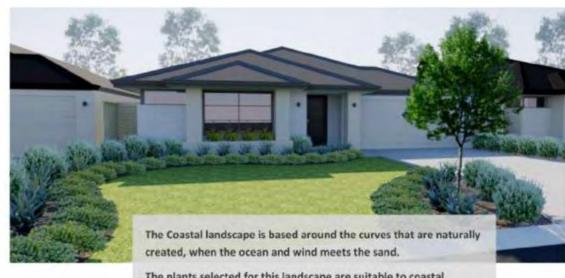

# COASTAL Garden Design

The plants selected for this landscape are suitable to coastal conditions with low maintenance and drought tolerant features. The Coastal landscape design provides a relaxed and restrained garden environment.

Legend: (S) Shrub | (GC) Ground cover | (ST) Strappy/Grass