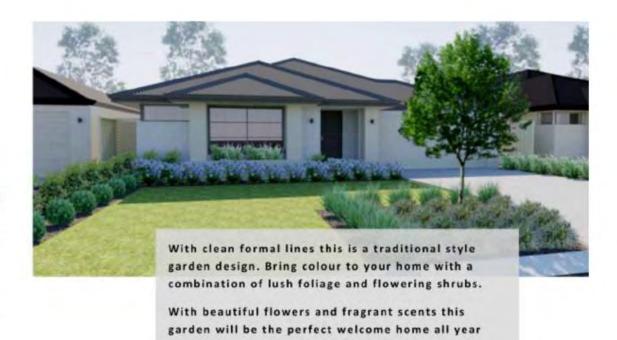

# FORMAL Garden Design

Legend: (S) Shrub | (GC) Ground cover | (ST) Strappy/Grass