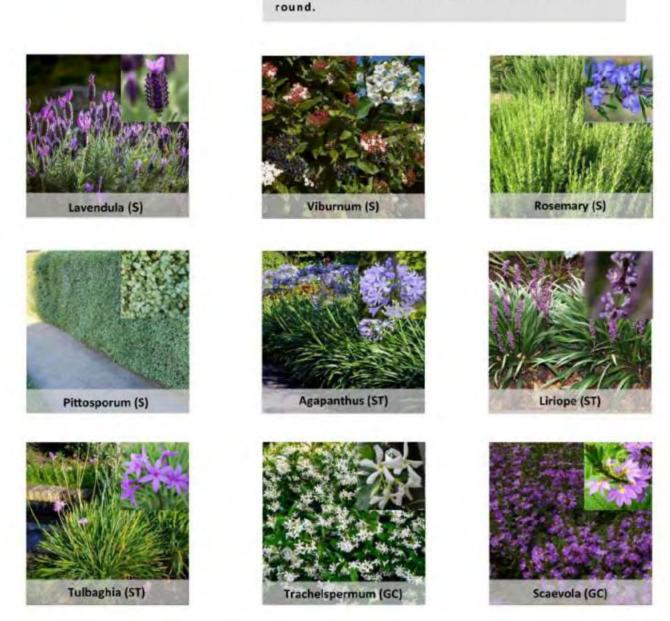

# FORMAL Garden Design

Legend: (S) Shrub | (GC) Ground cover | (ST) Strappy/Grass

Legend: (S) Shrub | (GC) Ground cover | (ST) Strappy/Grass