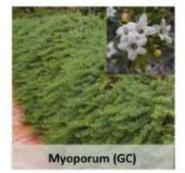

# NATIVE Garden Design

Legend: (S) Shrub | (GC) Ground cover | (ST) Strappy/Grass

Legend: (S) Shrub | (GC) Ground cover | (ST) Strappy/Grass