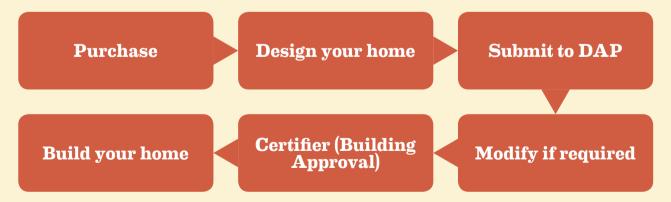

## Design Approval Process

Following the purchase of your allotment within Quenda, please provide your architect or builder with a copy of these guidelines.

Submit your house design including colour and material selections to the Design Approval Panel (DAP) for assessment via email to hello@yolkpropertygroup.com.au

The DAP will advise if the proposal is acceptable or if revision and resubmission is required.

## Submission

Your Design Approval submission is to be sent via email in PDF format to:

Quenda Design Approval Panel hello@yolkpropertygroup.com.au

Alternatively, if you do not have access to make your submission via email, you may mail the Design Approval submission to: